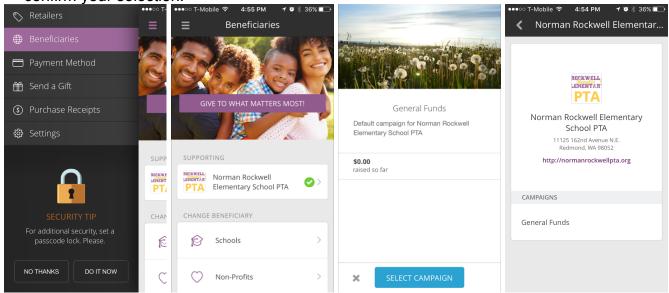

3. Once you've set up your payment method, go to the menu and select **Beneficiaries**. Search for "Norman Rockwell Elementary School PTA" and select it. Then select the **General Funds** campaign; confirm this by <u>pressing the blue</u> **Select Campaign** button. The next screen will confirm your selection.