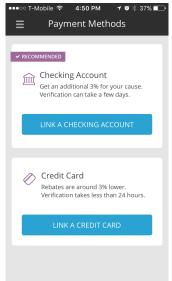

Let's begin...

1. Get the free **Benefit Mobile** app from the App Store or the Android Market. Once you've got it on your phone, create your account. The next screen will prompt you to link your account to a credit card or a bank as a payment method. <u>Press the yellow bar</u> at the bottom to do so.

2. If you select Checking Account, you will be donating an additional 3% to the PTA. If you select Credit Card you will be donating about 3% less, due to the credit card transaction fees. Do which works best for you!